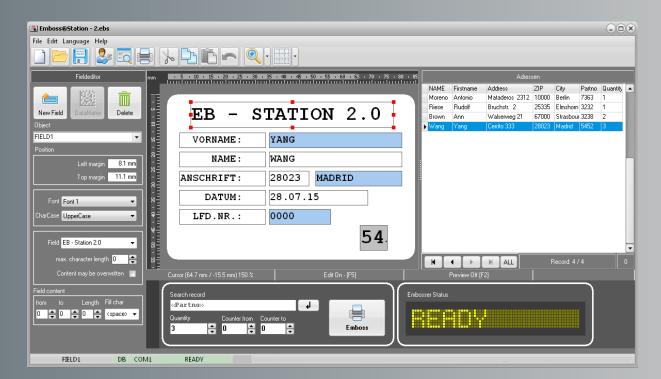

# **EBstation**<sup>®</sup>

### Innovative metal sign embossing software Identification, logistics, management

#### Dotmatrix - Machine-readable embossing - OLE/ODBC databases - WYSIWYG - automatic production

- Windows application for metal plate embossing for type plate production, Product identification and logistics
- Quick and easy creation of sign designs, fixed texts, variable texts with any number of fields
- System fields such as date & counter functions with variable formatting.
- Image file of blank sign can be loaded as background image.
- Any database connection via ADO or ODBC
- Freely definable dynamic ANSI SQL queries for variable database and table functions
- Production from database via integrated database browser
- Production from a text file via a "Shared" folder from the host system (SAP, IBM, HP etc.)
- Network capable TCP/IP, master / client
- Cost reduction: several workstations use one metal plate embosser "simultaneously"

#### Supported Operating Systems: Windows®10, Windows® 11 (32 / 64 bit).

Supported metal sign embossers: COM\*, MATICA\* Protocol: XON / XOFF, Multi Embosser, C320, SEP TCP/IP, COMx

**DMscanner**<sup>®</sup> Android based app for reading and processing of data matrix codes embossed metal labels via smartphone.