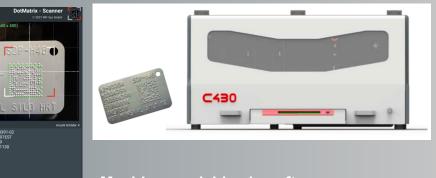

#### Supported Operating Systems: Windows®10, Windows® 11 (32 / 64 bit).

Supported metal sign embossers: COM\*, MATICA\* Protocol: XON / XOFF, Multi Embosser, C320, SEP TCP/IP, COMx

**DMscanner**<sup>®</sup> Android based app for reading and processing of data matrix codes embossed metal labels via smartphone.

## 2D - Dotmatrix-Embossing

Machine-readable also after: Sandblasting, galvanizing, hardening, coating

Siemensring 73 47877 Willich Germany

phone +49 (0) 2154 811 53-0 fax +49 (0) 2154 811 53-25

ि ५ < 🕯

http://www.makidata.de email: info@makidata.de